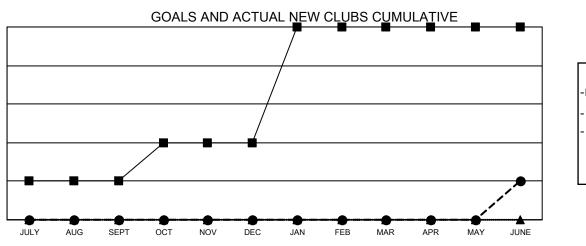

## GAT MONTHLY MEMBERSHIP PROGRESS REPORT

Multiple District 24

Results as of: 6/30/2021

LOCATION: VIRGINIA

| Clubs                 |               |           |               | Members               |                           |                         |                                                    |  |  |
|-----------------------|---------------|-----------|---------------|-----------------------|---------------------------|-------------------------|----------------------------------------------------|--|--|
| RESULTS FOR 2020-2021 |               |           |               | RESULTS FOR 2020-2021 |                           |                         |                                                    |  |  |
| QUARTER               | NEW CLUB GOAL | NEW CLUBS | DROPPED CLUBS | QUARTER               | MEMBER GROWTH NET<br>GOAL | MEMBER GROWTH<br>ACTUAL | DROPPED<br>MEMBERS ACTUAL<br>(including transfers) |  |  |
| JULY/AUG/SEPT         | 1             | 0         | 4             | JULY/AUG/SEF          | от 60                     | 91                      | 182                                                |  |  |
| OCT/NOV/DEC           | 1             | 0         | 0             | OCT/NOV/DEC           | 115                       | 119                     | 173                                                |  |  |
| JAN/FEB/MAR           | 3             | 0         | 7             | JAN/FEB/MAR           | 150                       | 66                      | 153                                                |  |  |
| APR/MAY/JUNE          | 0             | 1         | 3             | APR/MAY/JUN           | E 60                      | 189                     | 304                                                |  |  |