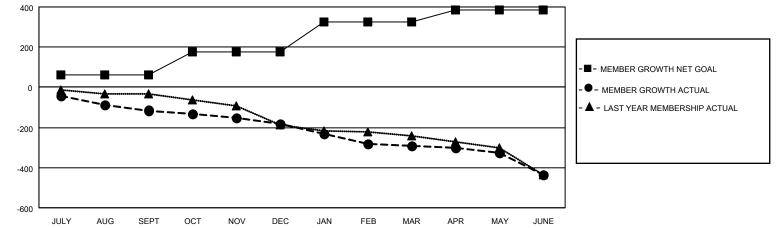

## GAT MONTHLY MEMBERSHIP PROGRESS REPORT

Multiple District 24

Results as of: 6/30/2021

LOCATION: VIRGINIA

| Clubs                 |               |           |               | Members               |                           |                         |                                                    |  |  |
|-----------------------|---------------|-----------|---------------|-----------------------|---------------------------|-------------------------|----------------------------------------------------|--|--|
| RESULTS FOR 2020-2021 |               |           |               | RESULTS FOR 2020-2021 |                           |                         |                                                    |  |  |
| QUARTER               | NEW CLUB GOAL | NEW CLUBS | DROPPED CLUBS | QUARTER               | MEMBER GROWTH NET<br>GOAL | MEMBER GROWTH<br>ACTUAL | DROPPED<br>MEMBERS ACTUAL<br>(including transfers) |  |  |
| JULY/AUG/SEPT         | 1             | 0         | 4             | JULY/AUG/SEF          | от 60                     | 91                      | 182                                                |  |  |
| OCT/NOV/DEC           | 1             | 0         | 0             | OCT/NOV/DEC           | 115                       | 119                     | 173                                                |  |  |
| JAN/FEB/MAR           | 3             | 0         | 7             | JAN/FEB/MAR           | 150                       | 66                      | 153                                                |  |  |
| APR/MAY/JUNE          | 0             | 1         | 3             | APR/MAY/JUN           | E 60                      | 189                     | 304                                                |  |  |